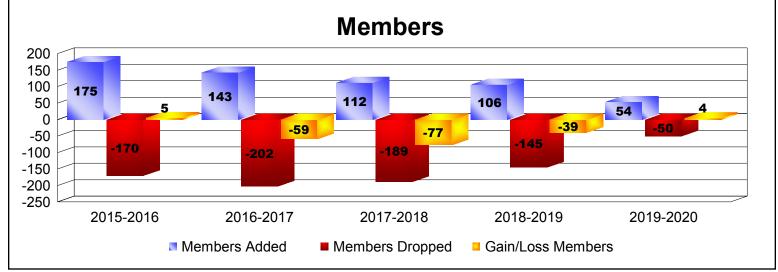

District 18 N

As of December 2019 Cumulative

| Year      | New<br>Clubs | Dropped<br>Clubs | Gain/<br>Loss<br>Clubs | New<br>Members | Charter<br>Members | Reinstate<br>Members | Transfer<br>Members | Total<br>Member<br>Added | Total<br>Members<br>Dropped | Gain/<br>Loss<br>Members |
|-----------|--------------|------------------|------------------------|----------------|--------------------|----------------------|---------------------|--------------------------|-----------------------------|--------------------------|
| 2015-2016 | 0            | -1               | -1                     | 154            | 3                  | 11                   | 7                   | 175                      | -170                        | 5                        |
| 2016-2017 | 0            | -1               | -1                     | 126            | 2                  | 9                    | 6                   | 143                      | -202                        | -59                      |
| 2017-2018 | 0            | -2               | -2                     | 93             | 1                  | 15                   | 3                   | 112                      | -189                        | -77                      |
| 2018-2019 | 0            | -1               | -1                     | 91             | 2                  | 4                    | 9                   | 106                      | -145                        | -39                      |
| 2019-2020 | 0            | 0                | 0                      | 51             | 0                  | 2                    | 1                   | 54                       | -50                         | 4                        |
| Average   | 0            | -1               | -1                     | 103            | 2                  | 8                    | 5                   | 118                      | -151                        | -33                      |