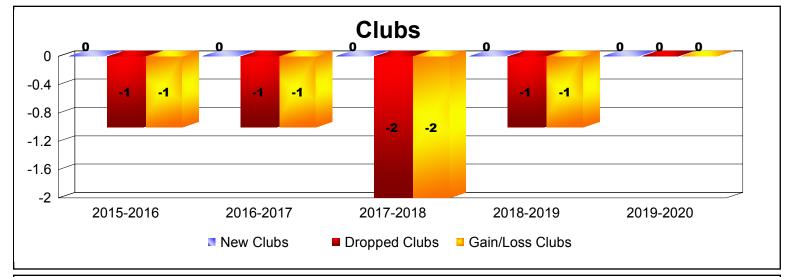

District 18 N

As of December 2019 Cumulative

| Year      | New<br>Clubs | Dropped<br>Clubs | Gain/<br>Loss<br>Clubs | New<br>Members | Charter<br>Members | Reinstate<br>Members | Transfer<br>Members | Total<br>Member<br>Added | Total<br>Members<br>Dropped | Gain/<br>Loss<br>Members |
|-----------|--------------|------------------|------------------------|----------------|--------------------|----------------------|---------------------|--------------------------|-----------------------------|--------------------------|
| 2015-2016 | 0            | -1               | -1                     | 154            | 3                  | 11                   | 7                   | 175                      | -170                        | 5                        |
| 2016-2017 | 0            | -1               | -1                     | 126            | 2                  | 9                    | 6                   | 143                      | -202                        | -59                      |
| 2017-2018 | 0            | -2               | -2                     | 93             | 1                  | 15                   | 3                   | 112                      | -189                        | -77                      |
| 2018-2019 | 0            | -1               | -1                     | 91             | 2                  | 4                    | 9                   | 106                      | -145                        | -39                      |
| 2019-2020 | 0            | 0                | 0                      | 51             | 0                  | 2                    | 1                   | 54                       | -50                         | 4                        |
| Average   | 0            | -1               | -1                     | 103            | 2                  | 8                    | 5                   | 118                      | -151                        | -33                      |